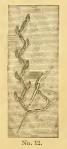

#### FEATHER STITCH DESIGNS. Nos. 11 and 12.

These two designs are very pretty for fastening the edges of ribbons or strips of contrasting fabric to position, or for outlining borders, hemming flannels and embellishing fancy work generally. It is done by the chain stitch movement, and is very simple.